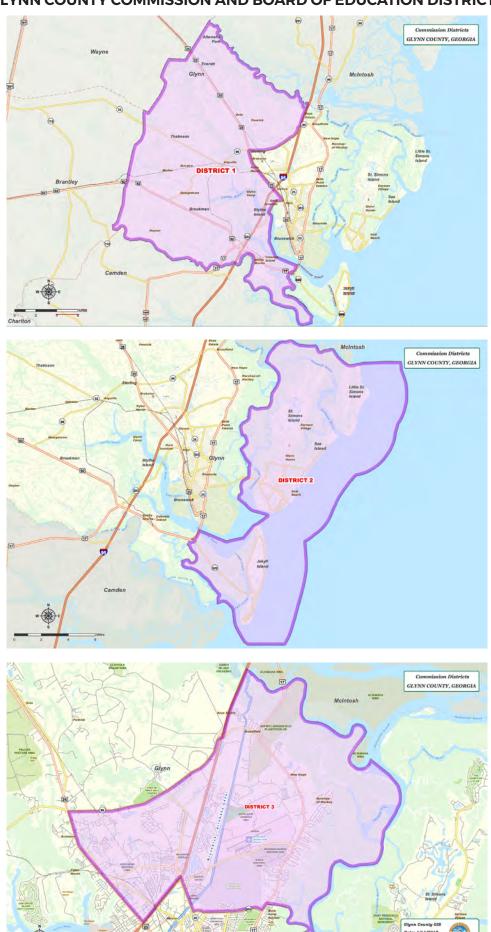

# **County Commission**

- · District 3. incumbent Richard Strickland-R
- · District 4, incumbent Bill Brunson-R
- · At-large, Post 1, incumbent Mark Stambaugh -R

#### JOB DESCRIPTION

The Board of County Commissioners is composed of seven members elected for staggered four-year terms. Five members represent specific districts and two members serve at-large. The chair is chosen by the board annually. Glynn County operates on a county manager system. The Board of Commissioners hires the county manager, who is responsible for day-to-day operations.

# Glynn County County Commission:

• District 3 (incumbent Richard Strickland -R); District 4 (incumbent Bill Brunson-R); At-large, Post 1 (Mark Stambaugh -R).

# **Board of County Commissioners**

#### District 1:

 Michael F. Browning (R), term expires 2020

#### District 2:

· J. Peter Murphy (R), term expires 2020

#### District 3:

· Richard Strickland (R), term expires 2018

#### District 4:

· Bill Brunson (R), term expires 2018