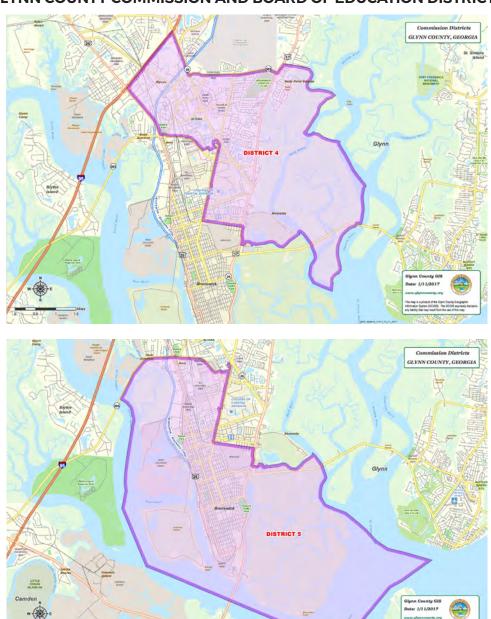

# Glynn County Board of Elections Website

- · Glynn County Board of Elections: goo.gl/iFN8MN
- · Maps of Glynn County districts: goo.gl/bpW9uV